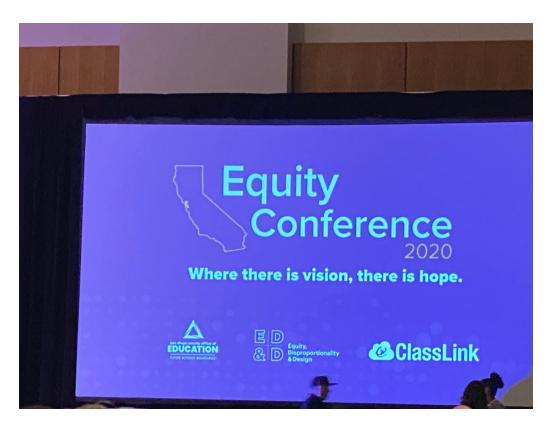

#### **EQUITY CONFERENCE 2020**

The following is the description provided on the Equity Conference 2020 website:

"San Diego County Office of Education's statewide Equity Conference is a valuable time for county offices, districts, schools, community partners, and parents to collaborate and learn together on how to engage effective, systemic change.

It brings together nationally recognized speakers and spotlights current research and best practices. The Equity Conference sessions are focused on strengthening our systems to better respond to the linguistic, cultural, social-emotional, and mental health needs of all students, and create the conditions for them to thrive and make healthy choices.

The purpose of coming together is to create a renewed sense of purpose for transforming our individual and collective equity work and create places of exceptional vision, hope, and opportunity for all."